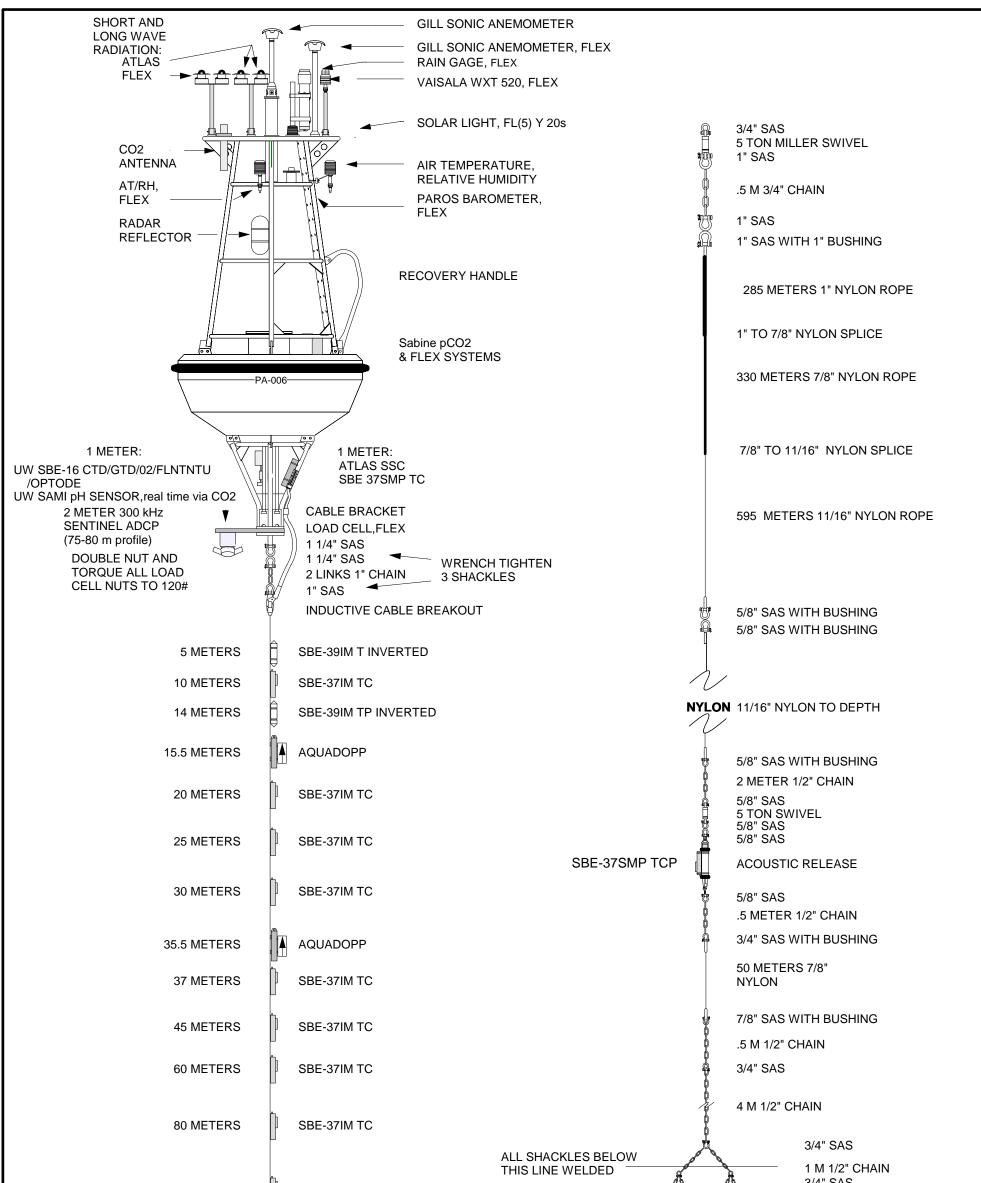

| 100 METERS | SBE-37IM TC             |          | 3/4" SAS                                               |                                               |  |
|------------|-------------------------|----------|--------------------------------------------------------|-----------------------------------------------|--|
| 120 METERS | SBE-37IM TC             |          | WEIGHT<br>6,850#<br>WRENCH TIGHTEN ALL SHACKLES        |                                               |  |
| 150 METERS | SBE-37IM TC             | WRE      |                                                        |                                               |  |
| 175 METERS | SBE-39IM TP             | D        | EPTH: 4,2                                              | 230 METERS                                    |  |
| 200 METERS | SBE-37IM TC             |          | 7600 San                                               | A-PMEL<br>dpoint Way NE<br>/a. 98115<br>-6149 |  |
| 300 METERS | SBE-39IM TP             | LOCATION | MOORING: PA-006   LOCATION: 50N 145W   SCOPE: .985 : 1 |                                               |  |
| 325 METERS | BND OF WIRE<br>3/4" SAS | DRAWN BY | ick Miller                                             | DATE:<br>1 MAY 2012<br>DATE: 10 SEPT. 2012    |  |