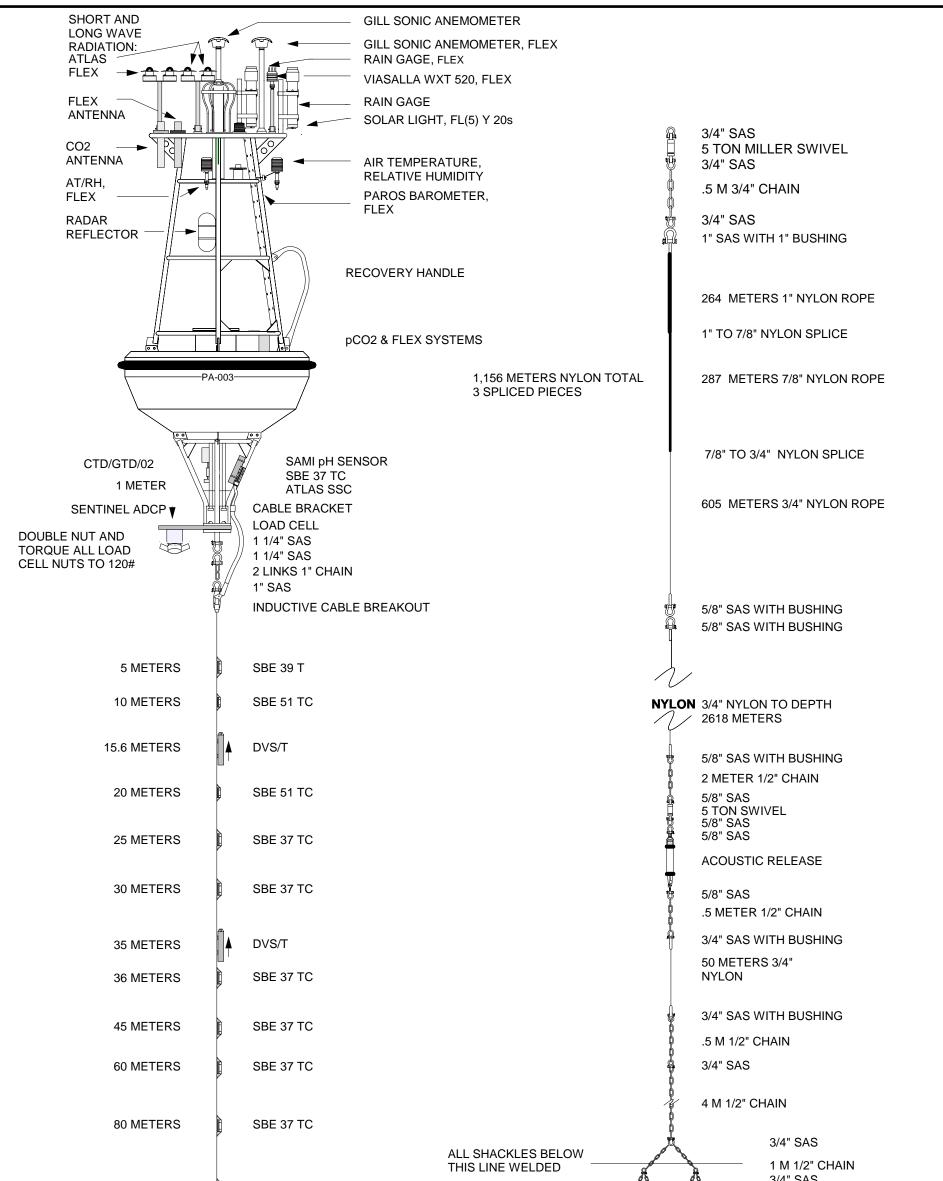

| 100 METERS | SBE 37 TC               | 3/4" SAS<br>ANCHOR<br>WEIGHT                                                 |
|------------|-------------------------|------------------------------------------------------------------------------|
| 120 METERS | BBE 37 TC               | 6,850#                                                                       |
| 150 METERS | ATLAS TC                |                                                                              |
| 175 METERS | SBE 39 TP               | DEPTH: 4,220 METERS                                                          |
| 200 METERS | ATLAS TC                | NOAA-PMEL<br>7600 Sandpoint Way NE<br>Seattle, Wa. 98115<br>(206) 526-6149   |
| 300 METERS | SBE 39 TP               | MOORING: PA-003   LOCATION: 50N 145W   SCOPE: .985 : 1                       |
| 325 METERS | BND OF WIRE<br>3/4" SAS | DRAWN BY:<br>Rick MillerDATE:<br>26 MAY 2009AS DEPLOYEDDATE:<br>16 NOV. 2009 |