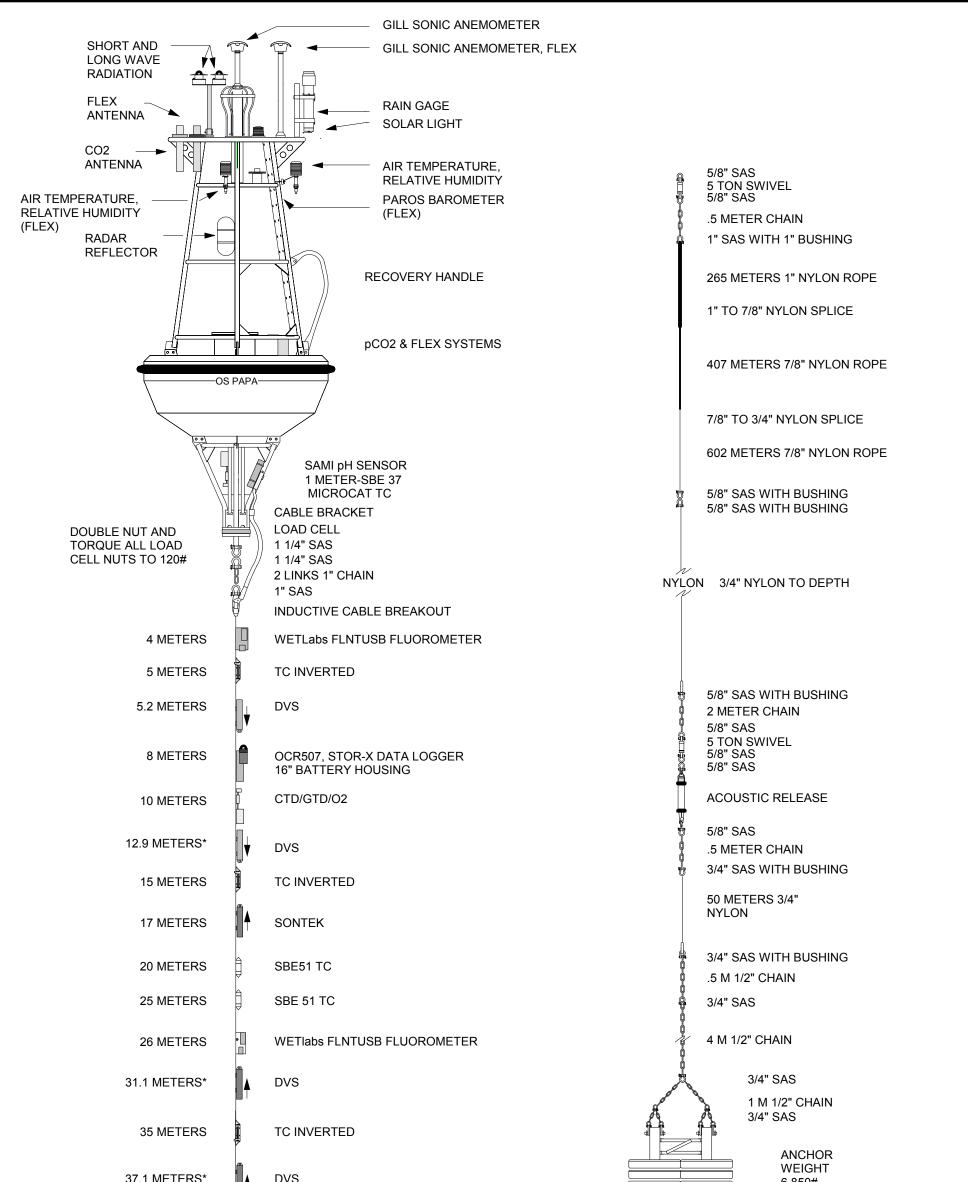

| 37.1 METERS* |          | DVS        |                               |  | 6,850#                                                          |        |                    |  |
|--------------|----------|------------|-------------------------------|--|-----------------------------------------------------------------|--------|--------------------|--|
| 45 METERS    |          | SBE 51 TC  |                               |  |                                                                 |        |                    |  |
| 60 METERS    |          | TC INVERTE | ED                            |  | ]                                                               |        |                    |  |
| 80 METERS    | <u>n</u> | тс         |                               |  | 12.9 METERS*<br>31.1 METERS*<br>37.1 METERS*<br>WIRE NOT MARKED |        |                    |  |
| 100 METERS   |          | тс         |                               |  | DEPTH: 4,220 METERS                                             |        |                    |  |
| 120 METERS   |          | тс         | 679 METERS<br>7/16" WIRE ROPE |  |                                                                 |        |                    |  |
| 150 METERS   |          | тс         |                               |  | NOAA-PMEL<br>7600 Sandpoint Way NE<br>Seattle, Wa. 98115        |        |                    |  |
| 175 METERS   |          | SBE 39 TP  |                               |  | (206) 526-6149                                                  |        |                    |  |
| 200 METERS   |          | тс         |                               |  | MOORING: OCEAN STATION PAPA                                     |        |                    |  |
| 300 METERS   |          | SBE 39 TP  |                               |  | LOCATION: 50N 145W                                              |        |                    |  |
|              | ſ        |            |                               |  | SCOPE: .985 : 1                                                 |        |                    |  |
| 700 METERS   | 8        | 5/8" SAS   |                               |  | drawn by:<br>Rick M                                             | filler | DATE: 16 MAY 2008  |  |
|              |          |            |                               |  | MODIFIED: Rick M                                                | liller | DATE: 16 DEC. 2011 |  |
|              |          |            |                               |  |                                                                 |        |                    |  |